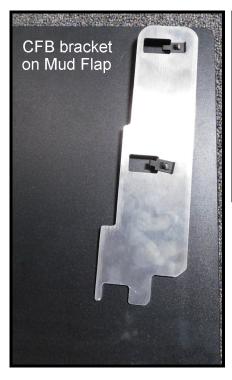

## 2-AL 2020 Chevy Flat Bracket (CFB) #10028 (4 -#8 U-clips installed)

## **NOTE: Recheck every three months and retighten all bolts and screws as needed.** Apply moisture such as furniture polish or vinyl treatment twice a year.

CR20 24 WL CR20L 24 WL

2-AL 2020 Chevy Flat Bracket (CFB) #10028.

Showing how bracket fits behind the Flare

CR20 24 WL CR20L 24 WL

2-AL 2020 Chevy Flat Bracket (CFB) #10028.