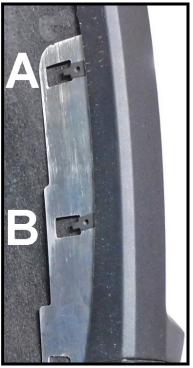

## *NOTE:* We suggest using thread locker on screws

- Step 1: Un-pack your new rear mud flaps. Smooth side is rear side, tapered corner on top is outside top edge. If applicable, Stainless Steel weights face towards the rear of the vehicle.
- Step 2: Remove the factory screws at Points C, D, E and F.
- Note: Put a light bend in the bracket and the mud flap to match the curve of the fender flare. Stickers on the bracket will be, D for driver side and P for passenger side.
- Step 3: Insert a #8 x 1 1/4" (SSBO) screw with washer, through the mud flap and into the factory hole at point C.
- Step 4: Rotate the mud flap into place and insert the #8 x 1 1/4" screws with washers into points D and then E. Tighten all the screws enough to hold the mud flap in place.
- Step 5: Attach the mud flap at point F with the included #8 x 1 1/2" (SSBO) screw and washer through the mud flap and into the factory hole.
- Step 6: Pull the top of the mud flap towards the tire and slide the bracket between the fabric liner and the plastic fender well lip, while doing this line up the holes in the mud flap with the clips in the bracket holes A & B. Secure the flap to the bracket with <u>#8 x 7/8</u>" (SSBO) screws with washers. See pictures on back.
- Step 7: Make sure the (AL CFB) bracket is behind the plastic flare then check the alignment of the mud flap to the tire and tighten all the screws and bolts.