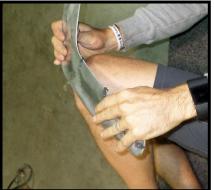

Showing how bracket fits behind the Flare

CR20 24 WL CR20L 24 WL

2-AL 2020 Chevy Flat Bracket (CFB) #10028.