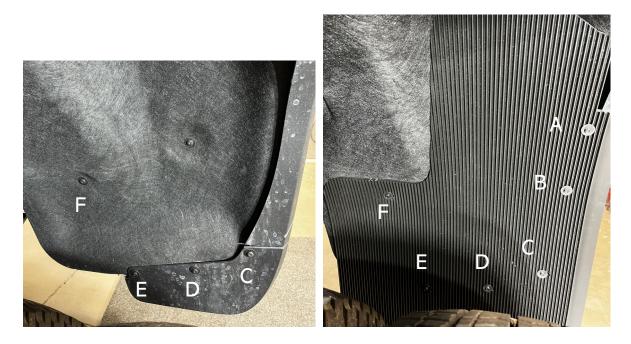

## *NOTE:* We suggest using thread locker on screws

- Step 1: Un-pack your new rear mud flaps. Smooth side is rear side, tapered corner on top is outside top edge. If applicable, Stainless Steel weights face towards the rear of the vehicle.
- Step 2: Remove the factory screws at Points C, D, E and F.
- Note: Put a light bend in the bracket and the mud flap to match the curve of the fender flare. Stickers on the bracket will be, D for driver side and P for passenger side.
- Step 3: Insert a #8 x 1 1/4" (SSBO) screw with washer, through the mud flap and into the factory hole at point C.
- Step 4: Rotate the mud flap into place and insert the #8 x 1 1/4" screws with washers into points D and then E. Tighten all the screws enough to hold the mud flap in place.
- Step 5: Attach the mud flap at point F with the included #8 x 1 1/2" (SSBO) screw and washer through the mud flap and into the factory hole.
- Step 6: Pull the top of the mud flap towards the tire and slide the bracket between the fabric liner and the plastic fender well lip, while doing this line up the holes in the mud flap with the clips in the bracket holes A & B. Secure the flap to the bracket with <u>#8 x 7/8</u>" (SSBO) screws with washers. See pictures on back.
- Step 7: Make sure the (AL CFB) bracket is behind the plastic flare then check the alignment of the mud flap to the tire and tighten all the screws and bolts.